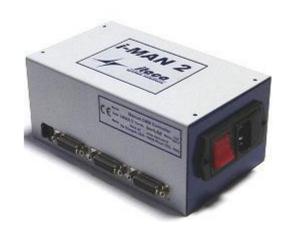

## i-MAN 2

## Light, all-in-one manual control for CMMs

*i-MAN 2* is Itaca's compact controller interface for manual CMMs.

It can be neatly connected to the measuring machine in 1', setting it ready for the connection to Itaca's measuring SW, Tangram.

No clumsy boards and cables to fit into PCs. Just a serial line that will fit Desktops or Laptops.

The connection to the CMM is by three, 15 pins, standard sub-D connectors for the scale signals and one RJ connector for the probe.

No adjustments needed.

Internal, universal AC powersupply for 110-230 VAC.

Ideal for retrofitters

## **Specifications:**

Power supply: 90-264 VAC, 47-63 Hz,

50VA

Read head type: Digital, 5V, Differential

output, 15 pin sub-D connector

**Probe**: 4 wires, Renishaw standard PICS. Debounce filter settable from 0 to 256 mS